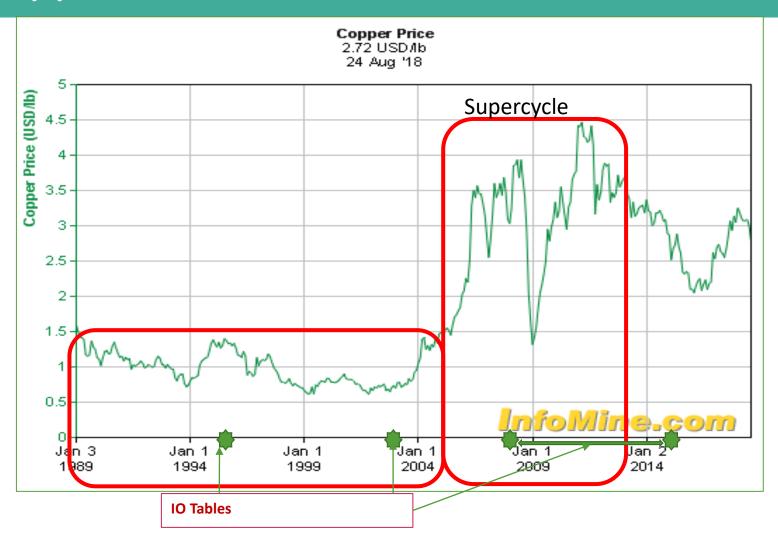

|          |       |          |              |              |
|-----------|-----------------|---------|----------|-------|----------|--------------|--------------|
| Sectors   | 1               |         | j        |       | n        | Final Demand | Total Output |
| 1         | z <sub>11</sub> |         | $z_{1j}$ |       | $z_{1n}$ | $f_1$        | $x_1$        |
| 2         | $z_{21}$        | • • • • | $z_{2j}$ | • • • | $z_{2n}$ | $f_2$        | $x_2$        |
| :         | :               |         | :        |       | :        | :            | :            |
| n         | $z_{n1}$        |         | $z_{nj}$ |       | $z_{nn}$ | $f_n$        | $x_n$        |
| Added Val | $\nu_1$         |         | $v_j$    |       | $v_n$    | $f_{n+1}$    | $x_{n+1}$    |



# Copper Price





## **Copper Production**





#### Copper Production and Price





#### Copper Production and Price





## Methodology

- How to measure the impact?
  - Leontief model from Miller and Blair (2009)



 $\Delta production = \Delta \mathbf{f}$ 

#### VA Distribution => $\Delta f > 0$



UNIVERSIDAD ADOLFO IBÁÑEZ





#### Copper Production and Price





## 10 Methodology

- How to measure the impact of price changes?
  - Leontief model from Miller and Blair (2009)





# Change in Copper Price and Earnings









UNIVERSIDAD ADOLFO IBÁÑEZ

Copper Price 2.72 USD/lb 24 Aug '18

Supercycle



| L MMA                       | 2007                                          | 2006