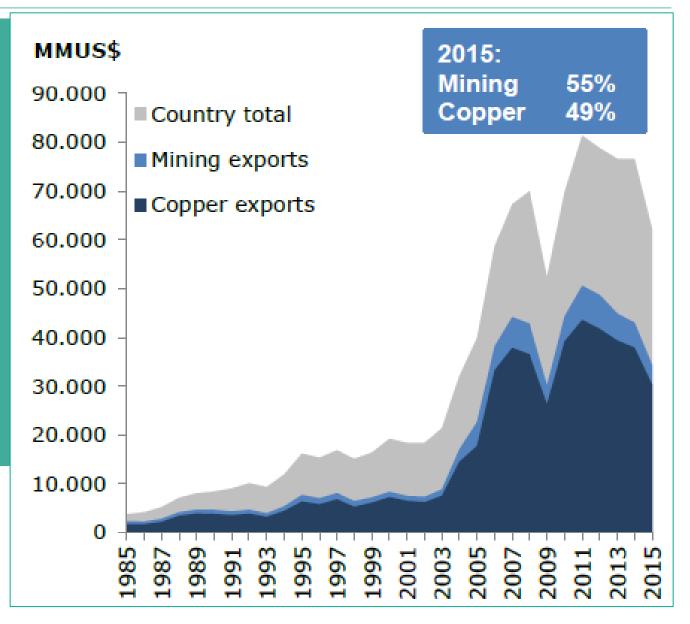

ct Analysis of Copper Price Super Cycle on Chilean Growth

Patricio Aroca, <u>patricio.aroca@uai.cl</u> CEPR, Business School, UAI, Viña del Mar, CHILE, <u>http://cepr.uai.cl</u>

#### 27th Inforum World Conference 2019







## Acknowledge

- The Sochi team
- Proyecto FONDECYT N° 1171230.
- Support from COES (Centre for Conflict and Cohesion Studies – FONDAP/CONICYT # 15130009), Chile.
- CEPR, Business School, Universidad Adolfo Ibáñez, Viña del Mar, Chile



#### **Motivation**

 The importance of copper production in Chilean Economy

 There was a significant growth of copper production previous to the copper price super cycle

 During the copper supper cycle the copper production did not growth significantly. UNIVERSIDAD ADOLFO IBÁÑEZ



The importance of copper production on Exports





#### **IO Table**

#### Transactions in Monetary Terms

|           | Sectors         |         |          |       |          |              |              |
|-----------|-----------------|---------|----------|-------|----------|--------------|--------------|
| Sectors   | 1               |         | j        |       | n        | Final Demand | Total Output |
| 1         | z <sub>11</sub> |         | $z_{1j}$ |       | $z_{1n}$ | $f_1$        | $x_1$        |
| 2         | $z_{21}$        | • • • • | $z_{2j}$ | • • • | $z_{2n}$ | $f_2$        | $x_2$        |
| :         | :               |         | :        |       | :        | :            | :            |
| n         | $z_{n1}$        |         | $z_{nj}$ |       | $z_{nn}$ | $f_n$        | $x_n$        |
| Added Val | $\nu_1$