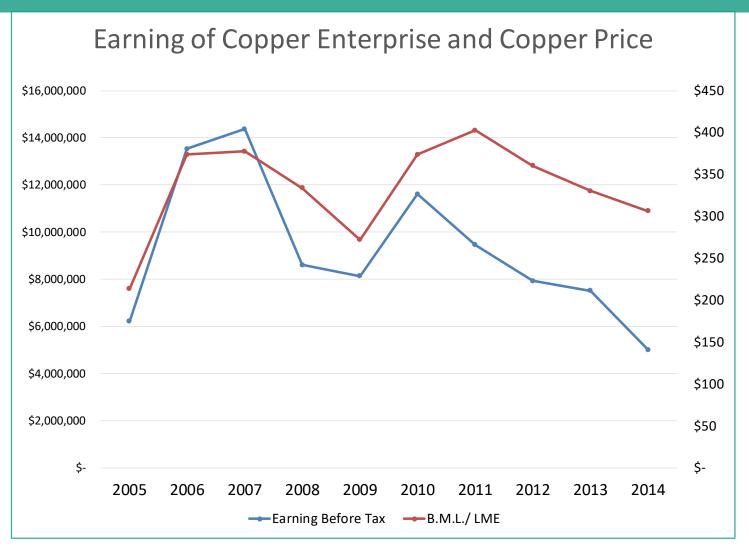

# Change in Copper Price and Earnings

UNIVERSIDAD ADOLFO IBÁÑEZ

Copper Price 2.72 USD/lb 24 Aug '18

Supercycle

| L MMA                       | 2007                                          | 2006                                                                                                                                                                                                                                        | 2005                                                                                                                                                                                                                                                                                                                                           |  |  |  |
|-----------------------------|-----------------------------------------------|---------------------------------------------------------------------------------------------------------------------------------------------------------------------------------------------------------------------------------------------|------------------------------------------------------------------------------------------------------------------------------------------------------------------------------------------------------------------------------------------------------------------------------------------------------------------------------------------------|--|--|--|
| [ \                         |                                               |                                                                                                                                                                                                                                             |                                                                                                                                                                                                                                                                                                                                                |  |  |  |
|                             | 9,843,344                                     | 8,073,540                                                                                                                                                                                                                                   | 3,887,684                                                                                                                                                                                                                                                                                                                                      |  |  |  |
| / //                        | (626,715)                                     | (762,021)                                                                                                                                                                                                                                   | (390,654)                                                                                                                                                                                                                                                                                                                                      |  |  |  |
| / /                         | (196,036)                                     | (149,716)                                                                                                                                                                                                                                   | (117,264)                                                                                                                                                                                                                                                                                                                                      |  |  |  |
|                             | 9,020,593                                     | 7,161,803                                                                                                                                                                                                                                   | 3,379,766                                                                                                                                                                                                                                                                                                                                      |  |  |  |
|                             |                                               |                                                                                                                                                                                                                                             |                                                                                                                                                                                                                                                                                                                                                |  |  |  |
| Operating costs and expense |                                               |                                                                                                                                                                                                                                             |                                                                                                                                                                                                                                                                                                                                                |  |  |  |
| Jan 1<br>2989               | (1,408,227)                                   | (1,179,954)                                                                                                                                                                                                                                 | (997,519)                                                                                                                                                                                                                                                                                                                                      |  |  |  |
|                             | (27,621)                                      | (14,209)                                                                                                                                                                                                                                    | (8,703)                                                                                                                                                                                                                                                                                                                                        |  |  |  |
| come                        | 7,584,745                                     | 5,967,640                                                                                                                                                                                                                                   | 2,373,544                                                                                                                                                                                                                                                                                                                                      |  |  |  |
|                             |                                               |                                                                                                                                                                                                                                             |                                                                                                                                                                                                                                                                                                                                                |  |  |  |
| Interest income             |                                               |                                                                                                                                                                                                                                             | 5,245                                                                                                                                                                                                                                                                                                                                          |  |  |  |
| Interest expense            |                                               |                                                                                                                                                                                                                                             | (68,550)                                                                                                                                                                                                                                                                                                                                       |  |  |  |
| rivative                    | (89,280)                                      | (188,086)                                                                                                                                                                                                                                   | -                                                                                                                                                                                                                                                                                                                                              |  |  |  |
| lerivative                  | 61,801                                        | (95,746)                                                                                                                                                                                                                                    | -                                                                                                                                                                                                                                                                                                                                              |  |  |  |
|                             | (6,635)                                       | (14,270)                                                                                                                                                                                                                                    | (16,063)                                                                                                                                                                                                                                                                                                                                       |  |  |  |
|                             | (69,399)                                      | (54,588)                                                                                                                                                                                                                                    | (48,089)                                                                                                                                                                                                                                                                                                                                       |  |  |  |
| xpense                      | (205,557)                                     | (399,581)                                                                                                                                                                                                                                   | (127,457)                                                                                                                                                                                                                                                                                                                                      |  |  |  |
| come taxes                  | 7,379,188                                     | 5,568,059                                                                                                                                                                                                                                   | 2,246,087                                                                                                                                                                                                                                                                                                                                      |  |  |  |
|                             | (1,376,483)                                   | (1,027,534)                                                                                                                                                                                                                                 | (385,101)                                                                                                                                                                                                                                                                                                                                      |  |  |  |
| he year                     | 6,002,705                                     | 4,540,525                                                                                                                                                                                                                                   | 1,860,986                                                                                                                                                                                                                                                                                                                                      |  |  |  |
|                             | come  rivative lerivative  xpense acome taxes | 9,843,344<br>(626,715)<br>(196,036)<br>9,020,593<br>(1,408,227)<br>(27,621)<br>come 7,584,745<br>(113,792)<br>(89,280)<br>derivative (89,280)<br>derivative (6,635)<br>(69,399)<br>expense (205,557)<br>come taxes 7,379,188<br>(1,376,483) | 9,843,344 8,073,540 (626,715) (762,021) (196,036) (149,716) 9,020,593 7,161,803  (27,621) (14,209)  come 7,584,745 5,967,640  11,748 10,500 (113,792) (57,391) civative (89,280) (188,086) derivative (61,801 (95,746) (66,635) (14,270) (69,399) (54,588) expense (205,557) (399,581) acome taxes 7,379,188 5,568,059 (1,376,483) (1,027,534) |  |  |  |