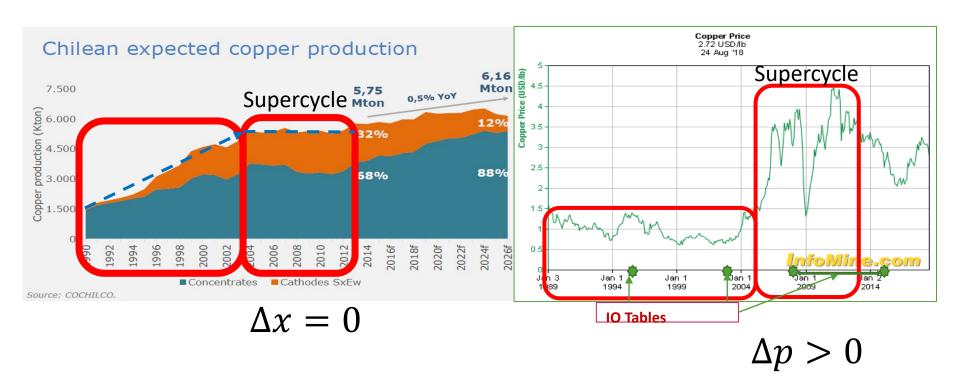

#### **Motivation**

 The importance of copper production in Chilean Economy

 There was a significant growth of copper production previous to the copper price super cycle

 During the copper supper cycle the copper production did not growth significantly. UNIVERSIDAD ADOLFO IBÁÑEZ

#### Copper Production and Price