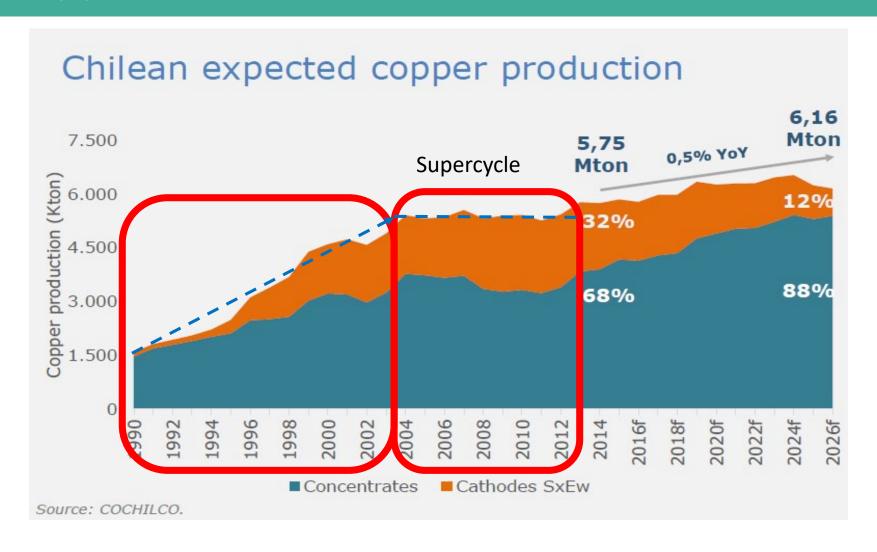

#### **Motivation**

 The importance of copper production in Chilean Economy

 There was a significant growth of copper production previous to the copper price super cycle

 During the copper supper cycle the copper production did not growth significantly. UNIVERSIDAD ADOLFO IBÁÑEZ

## **Copper Production**