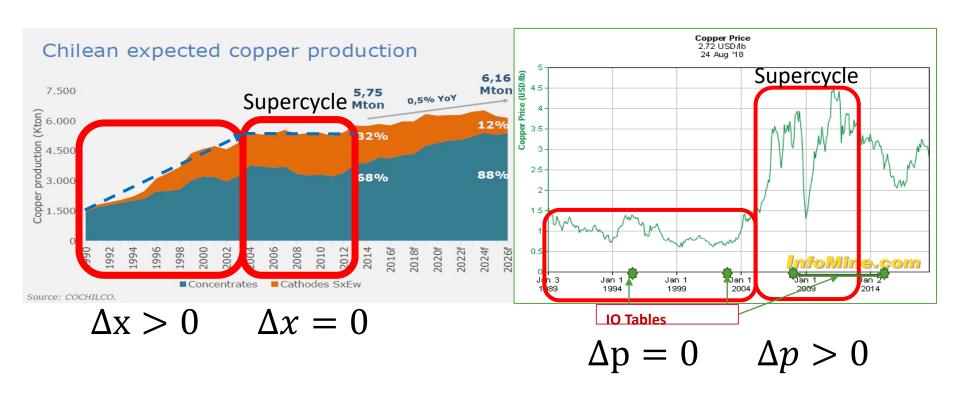

-----------|-----------------|---------|----------|-------|----------|--------------|--------------|
| Sectors   | 1               |         | j        |       | n        | Final Demand | Total Output |
| 1         | z <sub>11</sub> |         | $z_{1j}$ |       | $z_{1n}$ | $f_1$        | $x_1$        |
| 2         | $z_{21}$        | • • • • | $z_{2j}$ | • • • | $z_{2n}$ | $f_2$        | $x_2$        |
| :         | :               |         | :        |       | :        | :            | :            |
| n         | $z_{n1}$        |         | $z_{nj}$ |       | $z_{nn}$ | $f_n$        | $x_n$        |
| Added Val | $\nu_1$         |         | $v_j$    |       | $v_n$    | $f_{n+1}$    | $x_{n+1}$    |



# Copper Price





## **Copper Production**





#### Copper Production and Price





#### Copper Production and Price





## Methodology

- How to measure the impact?
  - Leontief model from Miller and Blair (2009)



 $\Delta production = \Delta \mathbf{f}$ 

#### VA Distribution => $\Delta f > 0$



UNIVERSIDAD ADOLFO IBÁÑEZ





#### Copper Production and Price





## 10 Methodology

- How to measure the impact of price changes?
  - Leontief model from Miller and Blair (2009)





# Change in Copper Price and Earnings









UNIVERSIDAD ADOLFO IBÁÑEZ

Copper Price 2.72 USD/lb 24 Aug '18

Supercycle



| L MMA                       | 2007                                          | 2006