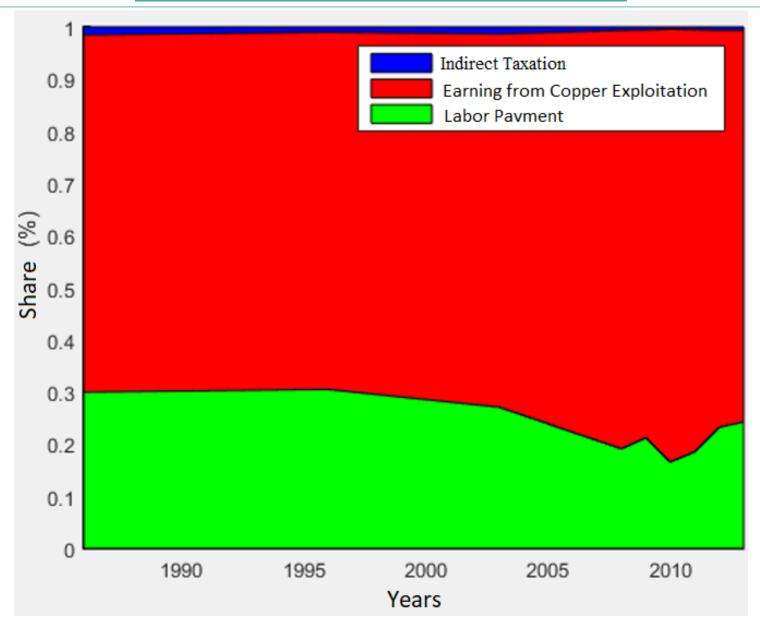

#### VA Distribution => $\Delta f > 0$

UNIVERSIDAD ADOLFO IBÁÑEZ

## **Policy Implications**

- Chilean case (cooper):
  - Exploitation concession for 99 years
  - The firm get all the extraordinary profits of a super price cycle
  - The country get some additional tax on profits, however the share is not big.
- Ecuadorian case (oil):
  - The agree an exploitation price with the firms
  - If the price goes up, the country get the extraordinary earning
  - If price goes under the agreement price, the country has to pay the difference.