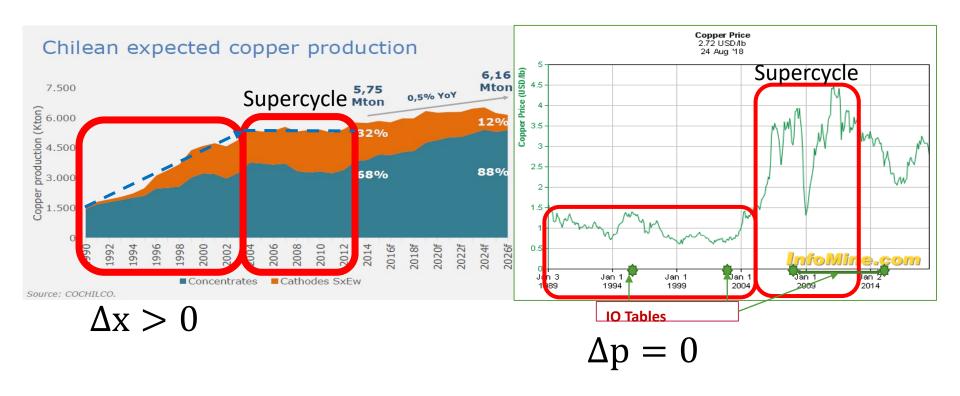

#### **Motivation**

 The importance of copper production in Chilean Economy

 There was a significant growth of copper production previous to the copper price super cycle

 During the copper supper cycle the copper production did not growth significantly. UNIVERSIDAD ADOLFO IBÁÑEZ

#### Copper Production and Price